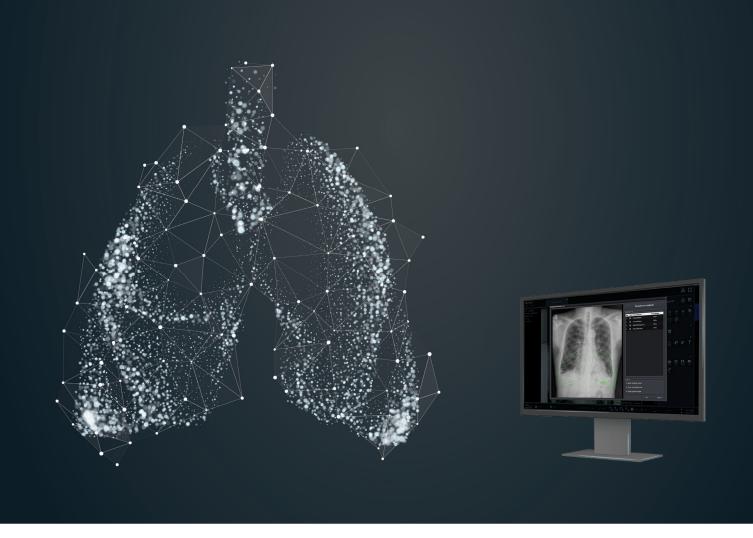

## Next generation imaging solution powered by Al

Vieworks' new Al solution integrates VUNO Al to VXvue. The newest solution helps radiologists detect abnormalities from chest X-ray images. With the help of VUNO Al, VXvue assists the diagnosis of major lung diseases by providing data on the presence and location of abnormalities.

## **Abnormality Detection**

Al Medical Findings Tool helps detect abnormality and provides information on the detected abnormality areas and its probability (%)

• Five Findings of Abnormality Detection