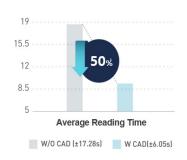

by providing data on the presence and location of abnormalities.



## **Abnormality Detection**

Al Medical Findings Tool helps detect abnormality and provides information on the detected abnormality areas and its probability (%)

• Five Findings of Abnormality Detection

Nodule/ Pleural Consolidation Pneumothorax Interstitial Opacity

100,000+

15+

MFDA&CE

Learning Based on Chest X-ray Images Global vendor devices

Certified

### Improved User Efficiency and Convenience

Convenient User Experience



Intuitive UI for ease of use



Visualize the abnormality



#### Efficient Patient Management

Chest X-ray Al Medical Findings Tool is based on VUNO Al that has been validated and trained on images of various diseases through diverse devices and has improved reading accuracy of images.



Reduce reading time



Increase reading accuracy

## System Requirement

Operating System

Hardware

CPU Intel Core i5 Processors or higher RAM 8 GB
HDD 1 TB
GPU GTX 20-series with 8GB or higher