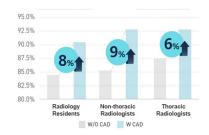

#### Efficient Patient Management

Chest X-ray Al Medical Findings Tool is based on VUNO Al that has been validated and trained on images of various diseases through diverse devices and has improved reading accuracy of images.

Reduce reading time

Increase reading accuracy